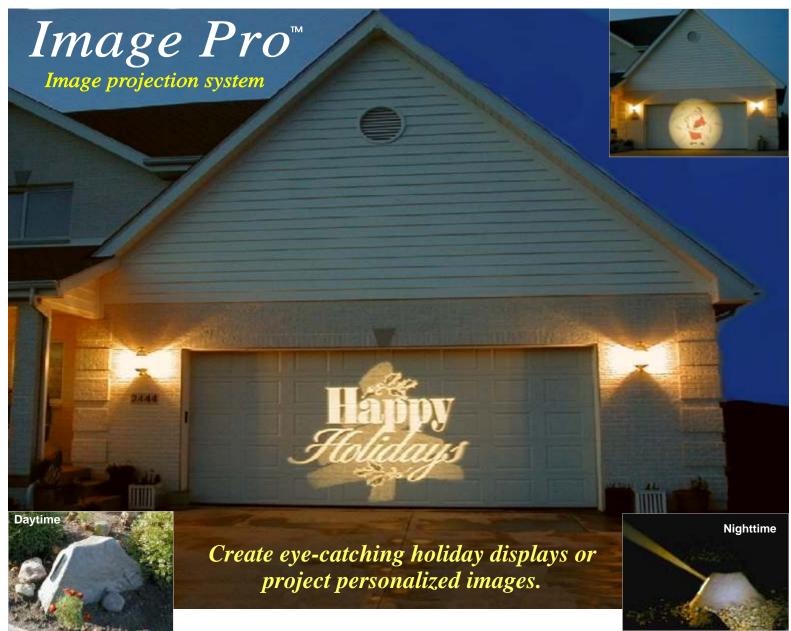

The Image Pro will add the perfect touch to your outdoor decor. Made in the United States, this quality display projector can be used for decorating or advertising. The compact, weather-resistant rock enclosure will be discreet in any landscape. The lightweight projector, with it's easy set-up, is designed for 1st or 2nd story projection through the rock window.

## Kit includes:

- \*Projector
- \*Rock cover
- \*4 color images
- \*4 black & white images
- \*2 color filters to add a color wash to b & w images
- \*Catalogs with over 1,000 images available.

Dimensions: 23"L x 12"W x 12H